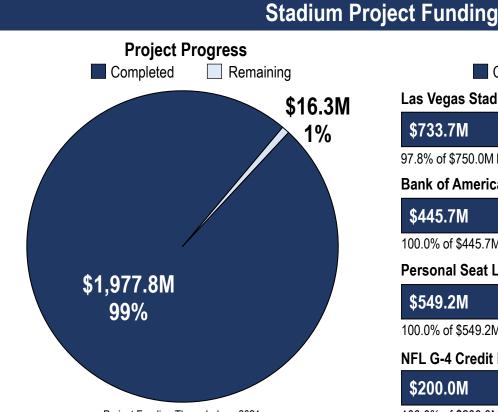

# **Financial Summary**

July 2021

Project Funding Through June 2021 Project Budget = \$2.0 Billion (includes \$49.2 million for third-party activations)

**Funding Sources** Completed

Remaining

Las Vegas Stadium Authority

#### \$733.7M

97.8% of \$750.0M budget

**Bank of America Senior Credit Facility** 

#### \$445.7M

100.0% of \$445.7M budget\*

Personal Seat License Revenue

#### \$549.2M

100.0% of \$549.2M budget\*

NFL G-4 Credit Facility

### \$200.0M

100.0% of \$200.0M budget

\* Reflects adjustment for additional PSL sales revenue