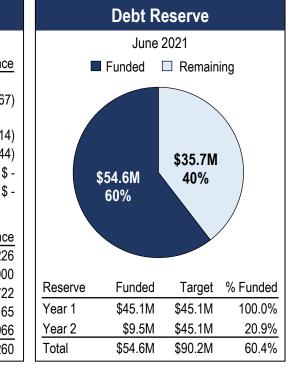

#### **Stadium Authority Finances**

| Room Tax Revenue Sources an               | d Allocated Uses |              |                   |
|-------------------------------------------|------------------|--------------|-------------------|
| Through May 2021                          | Total to Date    | FY21 Budget  | Remaining Balance |
| Sources                                   |                  |              |                   |
| Room Tax Revenue <sup>1</sup>             | \$17,578,208     | \$17,898,675 | (\$302,467)       |
| Allocated Uses                            |                  |              |                   |
| Operating Expenses <sup>2</sup>           | \$2,039,552      | \$2,224,966  | (\$185,414)       |
| Stadium Bond Debt Service <sup>3</sup>    | \$15,538,656     | \$34,660,000 | (\$19,121,344)    |
| Waterfall: Bond Debt Reserve <sup>3</sup> | \$ -             | \$ -         | \$ -              |
| Waterfall: Other <sup>3</sup>             | \$ -             | \$ -         | \$ -              |
| Stadium Authority Operating Ex            | kpenses⁴         |              |                   |
| Through May 2021                          | Total to Date    | FY21 Budget  | Remaining Balance |
| LVSA Operations                           | \$389,774        | \$600,000    | \$210,226         |
| Fiscal Agent                              | \$33,000         | \$36,000     | \$3,000           |
| Legal                                     | \$42,278         | \$150,000    | \$107,722         |
| Audit and Accounting                      | \$47,835         | \$115,000    | \$67,165          |
| Other                                     | \$27,820         | \$1,323,966  | \$1,298,966       |
| Total                                     | \$540,706        | \$2,224,966  | \$1,684,260       |